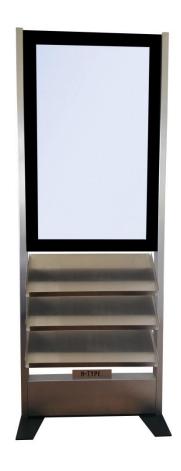

## **H-Type**Model 49-PA with shelves

The H-Type is a professional information and display system for a wide range of applications.

The model 49-PA (display in portrait format with shelves) is a freestanding device which has 3 stainless steel side supports, a 49" display board for 24/7 operation, 3 shelves and 2 base plates. The display is protected with tempered 8mm glass.

## **Description**

- free standing unit with base plate
- side supports made of stainless steel
- 3 shelves of stainless steel
- passive ventilation
- protection over the display by tempered glass
- display housing made of metal in RAL color black