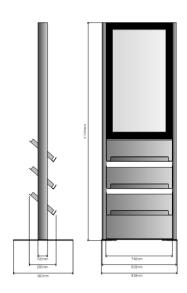

## **Dimension**

height 210.8cm
 width 83.8cm
 depth 10.0cm
 depth incl. BP 66.0cm

Diagonal 49"

**Light intensity** 500cd/m2

**Resolution** UHD 3840 x 2160

Connection HDMI

Weight approx. 75kg

**Temp. range** 0° - +45°C